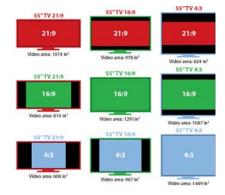

## SCREEN DIMENSIONS

The patriotic graphics are available in three screen dimensions: 21:9, 16:9, 4:3.

#### **FILE FORMAT**

Each screen dimension is provided in finished jpg format.