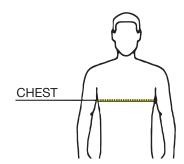

CHEST
With arms down at sides, measure around the upper body, under arms and over the fullest part of the chest.

| SIZE<br>CHART | XS    | S     | М     | L     | XL    | 2XL   | 3XL   | 4XL   |
|---------------|-------|-------|-------|-------|-------|-------|-------|-------|
| Chest         | 32-34 | 35-37 | 38-40 | 41-43 | 44-46 | 47-49 | 50-53 | 54-57 |