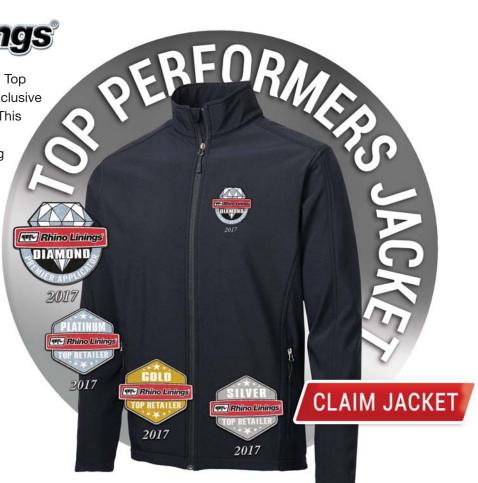

Rhino Linings

Because you are one of Rhino Linings' 2017 Top Applicators, you are eligible to receive an exclusive jacket to commemorate your achievement. This complimentary jacket has a soft shell that blocks wind and sheds rain, while identifying you as a Rhino Linings Elite Applicator.

- 100% polyester woven shell bonded to a water-resistant film insert and a 100% polyester microfleece lining
- 1000MM fabric waterproof rating
- 1000G/M2 fabric breathability rating
- Zip-through cadet collar with chin guard
- Reverse coil zippers
- Front zippered pockets
- Open cuffs and hem

## Please return this form completed to claim your complimentary jacket

Diamond and Platinum applicators may claim up to two complimentary jackets Gold and Silver applicators may claim one. Additional jackets may be purchased at the heavily discounted price of \$49/piece, (add \$1 for XXL, \$2 for XXXL). Please select quantities below.